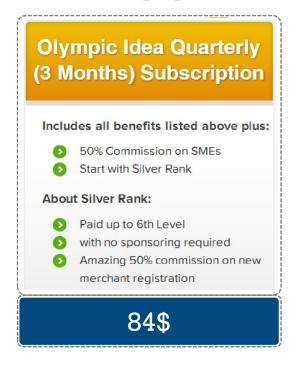

Silver Rank can be obtained instantly by purchasing or upgrading to the Quarterly Plan

Platinum Rank can be obtained instantly by purchasing or upgrading to the **Annual Plan** 

- Depending on the number of personal direct members referred by an Olympic Idea Rep, the Rank changes and affects various payment bonuses in the compensation plan.
- Members have the ability to upgrade gaining Rank (from silver/quarterly to platinum/annual, from monthly to silver/quarterly or from monthly to platinum/annual) UP UNTIL their first subscription expires After that point, their upgrade will Not increase their rank!

## SME Affiliate Commission

Every SME pays 160\$ in order to purchase the OlympicBiz Platform for one year. Members that register new SMEs earn Affiliate commissions.

| Rank                  | Percentage<br>(out of 160\$) | Commission for<br>SME Registration |
|-----------------------|------------------------------|------------------------------------|
| Bronze                | -                            | 0\$                                |
| Silver                | 50%                          | 80\$                               |
| Platinum<br>and above | 83%                          | 130\$                              |

#### Reminder:

- Silver Rank can be obtained instantly by purchasing or upgrading to the Quarterly Plan
- Platinum Rank can be obtained instantly by purchasing or upgrading to the Annual Plan